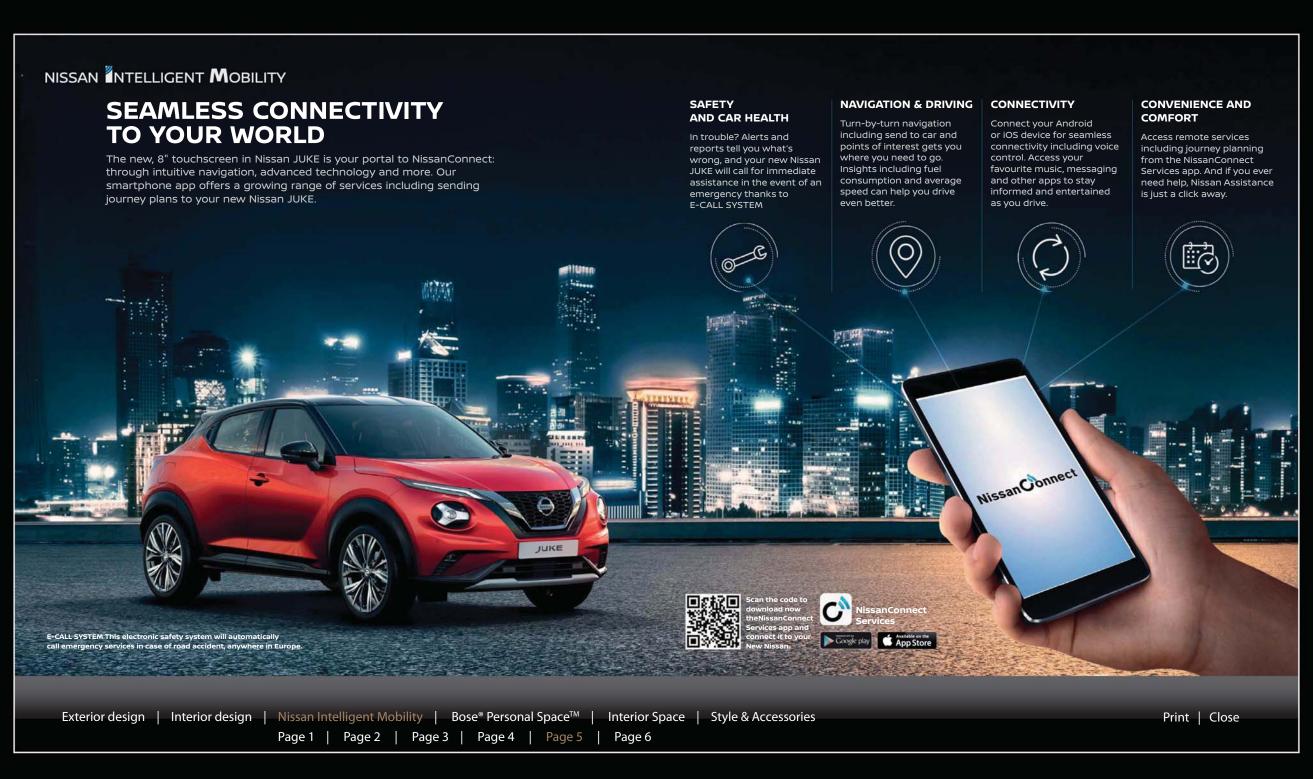

# INTELLIGENT. INTUITIVE. INFORMED.

When inside your car, connect your phone to start using your preferred apps thanks to Apple CarPlay and Android Auto. When outside, always have a look on the state of your new Nissan Juke and lock/unlock it from anywhere.

#### **VEHICLE HEALTH**

Be always updated about the condition of your car. Any malfunction? Your NissanConnect Services app will let you know.

#### MAPS & LIVE TRAFFIC

Get real-time traffic information that helps you plan smarter ways round congestion or accidents so you can plan every journey better.

#### REMOTE CONTROL SERVICES

Use NissanConnect Services app in order to control your car's doors and headlights remotely. For instance you can ask Google to lock your new Nissan JUKE.

#### **APPLE CARPLAY & ANDROID AUTO**

Plug your smartphone and access to all the things you love such as your music and text messages while you are driving.

Exterior design Interior design | Nissan Intelligent Mobility |