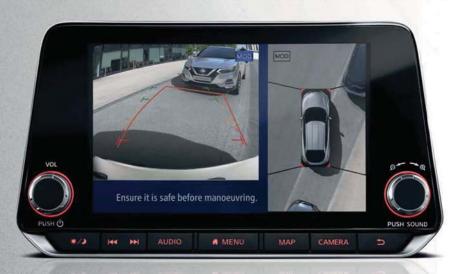

## **PARK LIKE A PRO**

If you hate parking, you'll love new Nissan JUKE. The Around View Monitor gives you a 360° view of your car, with selectable focus on the front, rear and kerbside view to help you park with confidence and control.

REAR CAMERA. See what's right behind you RIGHT SIDE CAMERA.
Flick the switch
to see the kerb.

ALL-AROUND VIEW. Get a virtual 360° birds' eye view as you manoeuvre FRONT CAMERA.

Get a combined front and overhead view for perfect parking