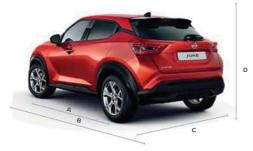

#### **DIMENSIONS**

A: Wheelbase: 2,636 MM

B: Overall length: 4,210 MM

C: Overall width: 1,800 MM

D: Overall height: 1,595 MM Boot capacity: 422L

Exterior design

Interior design | Nissan Intelligent Mobility | Bose® Personal Space™ |