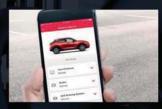

#### **VEHICLE HEALTH**

Be always updated about the condition of your car. Any malfunction? Your NissanConnect Services app will let you know.

#### REMOTE CONTROL SERVICES

Use NissanConnect Services app in order to control your car's doors and headlights remotely. For instance you can ask Google to lock your new Nissan JUKE.