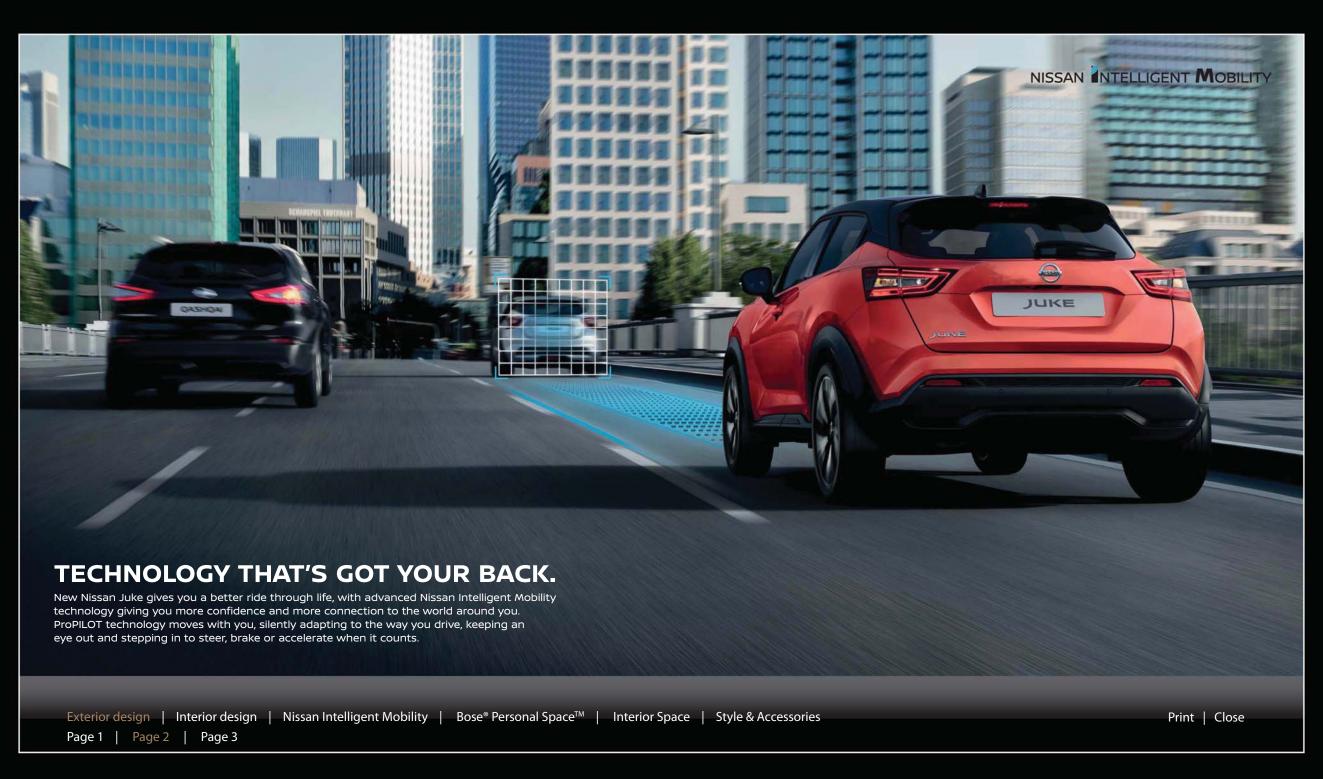

# INTELLIGENT. INTUITIVE. INFORMED.

When inside your car, connect your phone to start using your preferred apps thanks to Apple CarPlay and Android Auto. When outside, always have a look on the state of your new Nissan Juke and lock/unlock it from anywhere.

#### **VEHICLE HEALTH**

Be always updated about the condition of your car. Any malfunction? Your NissanConnect Services app will let you know.

#### MAPS & LIVE TRAFFIC

Get real-time traffic information that helps you plan smarter ways round congestion or accidents so you can plan every journey better.

#### REMOTE CONTROL SERVICES

Use NissanConnect Services app in order to control your car's doors and headlights remotely. For instance you can ask Google to lock your new Nissan JUKE.

#### **APPLE CARPLAY & ANDROID AUTO**

Plug your smartphone and access to all the things you love such as your music and text messages while you are driving.

Exterior design Interior design | Nissan Intelligent Mobility |