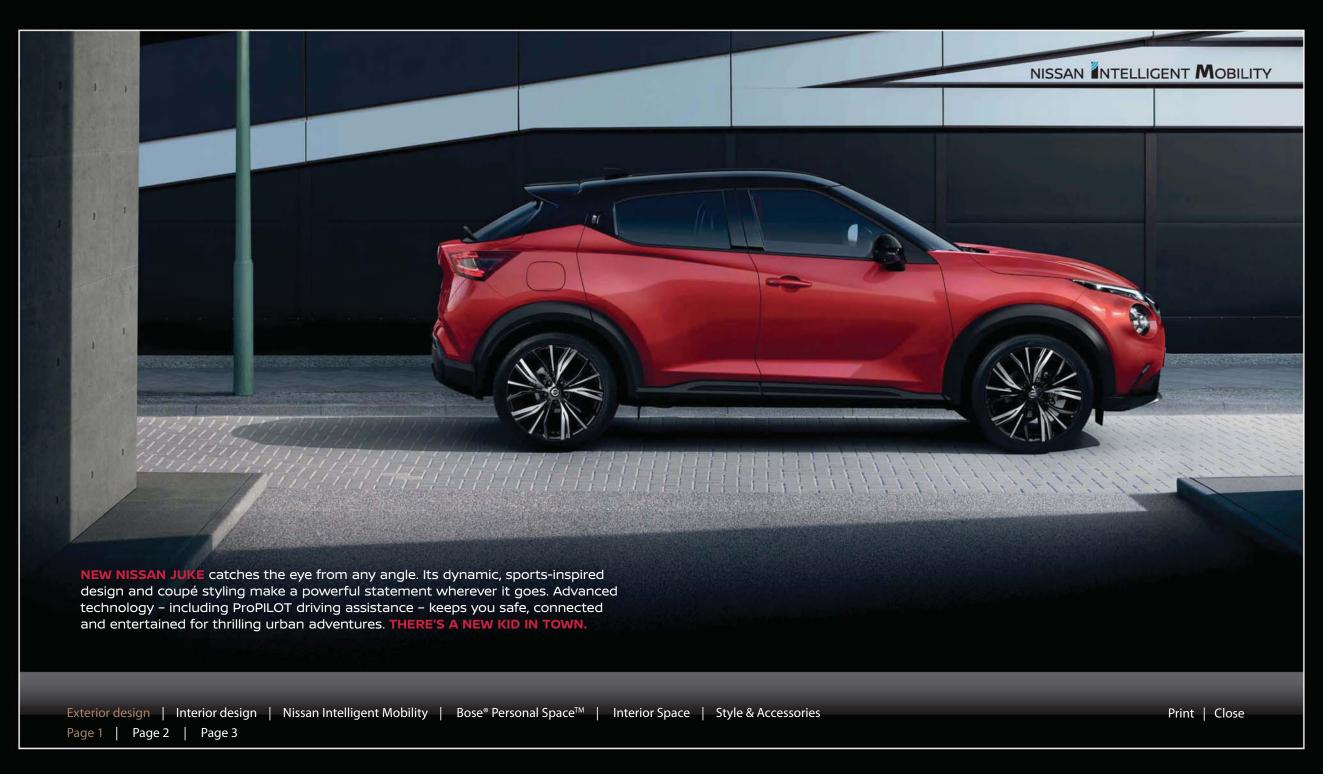

## **PARK LIKE A PRO**

If you hate parking, you'll love new Nissan JUKE. The Around View Monitor gives you a 360° view of your car, with selectable focus on the front, rear and kerbside view to help you park with confidence and control.