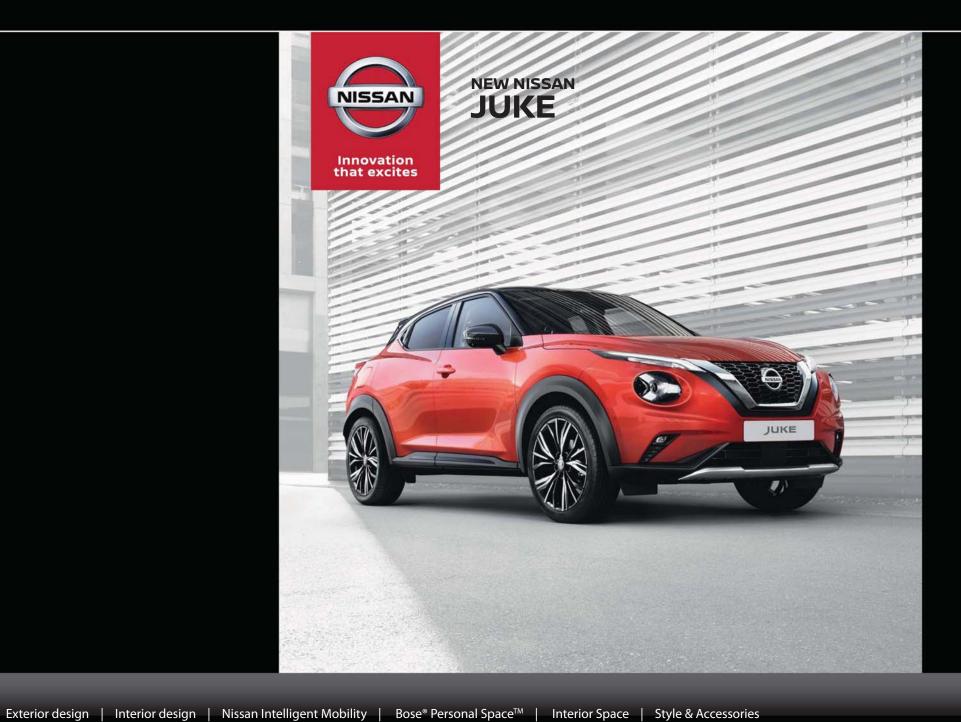

Print | Close















Exterior design | Interior design | Nissan Intelligent Mobility | Bose® Personal Space™ | Interior Space | Style & Accessories

Print | Close

Page 1 | Page 2 | Page 3















# NISSAN INTELLIGENT MOBILITY





**INTELLIGENT AROUND VIEW MONITOR** 

## **PARK LIKE A PRO**

If you hate parking, you'll love new Nissan JUKE. The Around View Monitor gives you a 360° view of your car, with selectable focus on the front, rear and kerbside view to help you park with confidence and control.

REAR CAMERA. See what's right behind you RIGHT SIDE CAMERA.
Flick the switch
to see the kerb.

ALL-AROUND VIEW. Get a virtual 360° birds' eye view as you manoeuvre FRONT CAMERA.

Get a combined front and overhead view for perfect parking

Exterior design | Interior desi