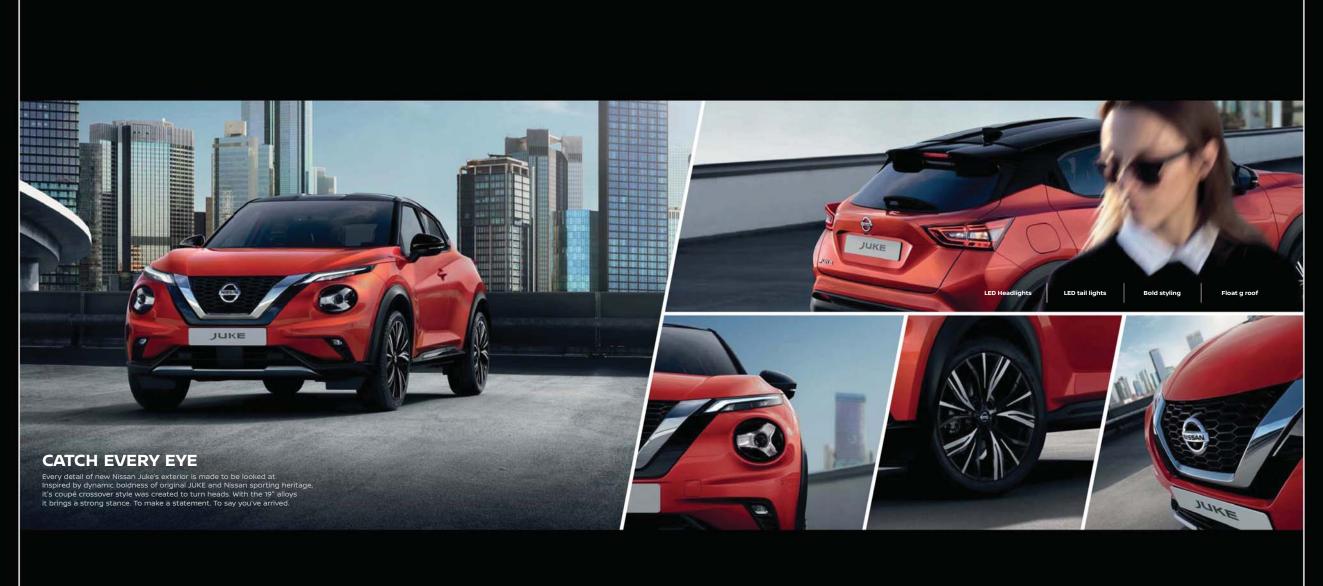

Print | Close















Exterior design | Interior design | Nissan Intelligent Mobility | Bose® Personal Space™ | Interior Space | Style & Accessories

Print | Close

Page 1 | Page 2 | Page 3















# NISSAN INTELLIGENT MOBILITY





**INTELLIGENT AROUND VIEW MONITOR** 

## **PARK LIKE A PRO**

If you hate parking, you'll love new Nissan JUKE. The Around View Monitor gives you a 360° view of your car, with selectable focus on the front, rear and kerbside view to help you park with confidence and control.

REAR CAMERA. See what's right behind you RIGHT SIDE CAMERA.
Flick the switch
to see the kerb.

ALL-AROUND VIEW. Get a virtual 360° birds' eye view as you manoeuvre FRONT CAMERA.

Get a combined front and overhead view for perfect parking

Exterior design | Interior design | Nissan Intelligent Mobility